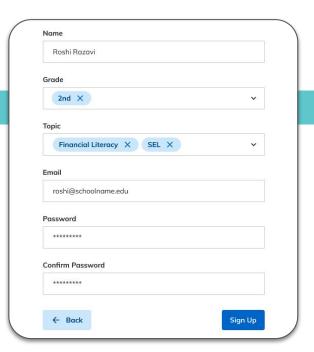

### 2. Create Your Profile

- Enter your name
- Select your grade(s) & topics you're interested in
- Enter your school email
- Create a password