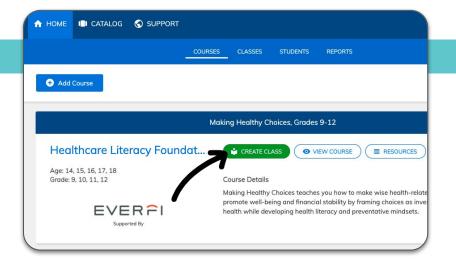

#### 3. Create Your Classes

- ☐ Click "Create Class" to create a class code for each of your classes
- Assign a course or multiple courses to the class code
- □ Allow students to self-register with the course code at EVERFI.com/register