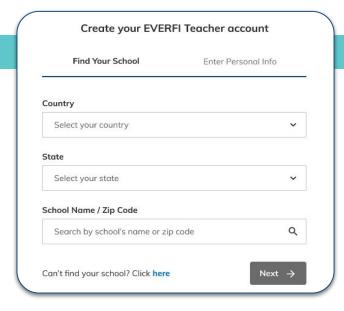

## 1. Locate Your School

- Select your country & state/province
- ☐ Search your school name or zip code

(if your school isn't listed, click the blue "here" button at the bottom)